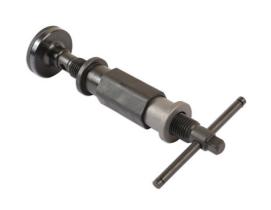

## **Adjustable Brake Caliper Rewind Tool Kit**

Adjustable brake rewind tool with threaded screw for left and right threads - fits over 1500 cars. 3/8" square drive.

## **Additional Information**

- For rewinding brake pistons back into the caliper. 3/8"D.
- · Adjustable adaptor fits 1000s of vehicles.
- Innovative left and right screw thread that increases the number of vehicles it can be used on currently over 1500 vehicles.
- Pins will take up to 50Nm torque. Replacement pins Part No 5789.
- · Adaptor designed and made in Sheffield.