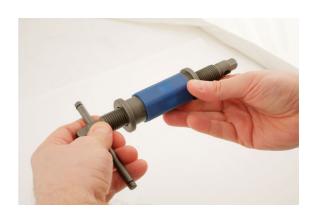

## **Adjustable Brake Caliper Rewind Tool Kit**

Adjustable brake rewind tool with threaded screw for left and right threads - fits over 1500 cars. 3/8" square drive.

## **Additional Information**

- For rewinding brake pistons back into the caliper. 3/8"D.
- · Adjustable adaptor fits 1000s of vehicles.
- Innovative left and right screw thread that increases the number of vehicles it can be used on currently over 1500 vehicles.
- Pins will take up to 50Nm torque. Replacement pins Part No 5789.
- · Adaptor designed and made in Sheffield.