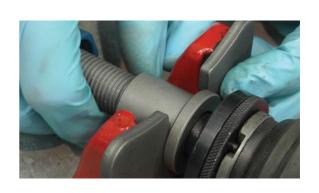

## **Adjustable Brake Caliper Rewind Tool Kit**

Adjustable brake rewind tool with threaded screw for left and right threads - fits over 1500 cars. 3/8" square drive.

## **Additional Information**

- For rewinding brake pistons back into the caliper. 3/8"D.
- · Adjustable adaptor fits 1000s of vehicles.
- Innovative left and right screw thread that increases the number of vehicles it can be used on currently over 1500 vehicles.
- Pins will take up to 50Nm torque. Replacement pins Part No 5789.
- · Adaptor designed and made in Sheffield.