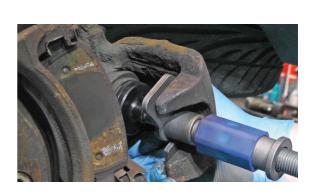

## **Adjustable Brake Caliper Rewind Tool Kit**

Adjustable brake rewind tool with threaded screw for left and right threads - fits over 1500 cars. 3/8" square drive.

## **Additional Information**

- For rewinding brake pistons back into the caliper. 3/8"D.
- · Adjustable adaptor fits 1000s of vehicles.
- Innovative left and right screw thread that increases the number of vehicles it can be used on currently over 1500 vehicles.
- Pins will take up to 50Nm torque. Replacement pins Part No 5789.
- · Adaptor designed and made in Sheffield.