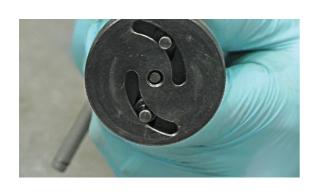

## **Adjustable Brake Caliper Rewind Tool Kit**

Adjustable brake rewind tool with threaded screw for left and right threads - fits over 1500 cars. 3/8" square drive.

## **Additional Information**

- For rewinding brake pistons back into the caliper. 3/8"D.
- · Adjustable adaptor fits 1000s of vehicles.
- Innovative left and right screw thread that increases the number of vehicles it can be used on currently over 1500 vehicles.
- Pins will take up to 50Nm torque. Replacement pins Part No 5789.
- · Adaptor designed and made in Sheffield.