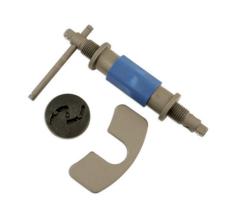

## **Adjustable Brake Caliper Rewind Tool Kit**

Adjustable brake rewind tool with threaded screw for left and right threads - fits over 1500 cars. 3/8" square drive.

## **Additional Information**

- For rewinding brake pistons back into the caliper. 3/8"D.
- · Adjustable adaptor fits 1000s of vehicles.
- Innovative left and right screw thread that increases the number of vehicles it can be used on currently over 1500 vehicles.
- Pins will take up to 50Nm torque. Replacement pins Part No 5789.
- · Adaptor designed and made in Sheffield.